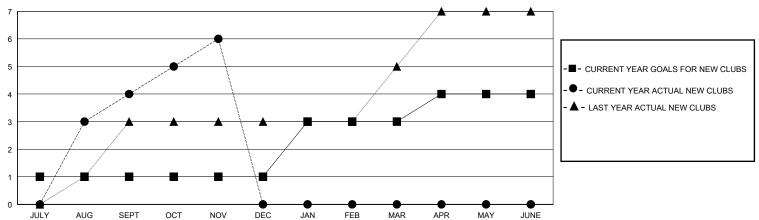

## District 324 E

GMT: LOCATION INDIA GMT CA

| Clubs         |               |             |               | Members               |                       |                         |                                                    |  |
|---------------|---------------|-------------|---------------|-----------------------|-----------------------|-------------------------|----------------------------------------------------|--|
|               | RESULTS FOR   | R 2023-2024 |               | RESULTS FOR 2023-2024 |                       |                         |                                                    |  |
| QUARTER       | NEW CLUB GOAL | NEW CLUBS   | DROPPED CLUBS | QUARTER MEMBI         | ER GROWTH NET<br>GOAL | MEMBER GROWTH<br>ACTUAL | DROPPED<br>MEMBERS ACTUAL<br>(including transfers) |  |
| JULY/AUG/SEPT | 1             | 4           | 1             | JULY/AUG/SEPT         | 100                   | 418                     | 178                                                |  |
| OCT/NOV/DEC   | 0             | 2           | 1             | OCT/NOV/DEC           | 100                   | 240                     | 60                                                 |  |
| JAN/FEB/MAR   | 2             | 0           | 0             | JAN/FEB/MAR           | 100                   | 0                       | 0                                                  |  |
| APR/MAY/JUNE  | 1             | 0           | 0             | APR/MAY/JUNE          | 100                   | 0                       | 0                                                  |  |