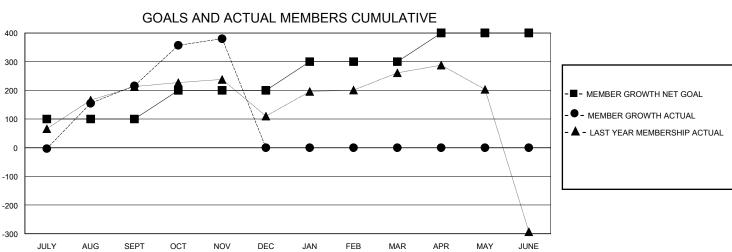

## District 324 E

GMT: LOCATION INDIA GMT CA

| Clubs         |               |             |               | Members               |                       |                         |                                                    |  |
|---------------|---------------|-------------|---------------|-----------------------|-----------------------|-------------------------|----------------------------------------------------|--|
|               | RESULTS FOR   | R 2023-2024 |               | RESULTS FOR 2023-2024 |                       |                         |                                                    |  |
| QUARTER       | NEW CLUB GOAL | NEW CLUBS   | DROPPED CLUBS | QUARTER MEMBI         | ER GROWTH NET<br>GOAL | MEMBER GROWTH<br>ACTUAL | DROPPED<br>MEMBERS ACTUAL<br>(including transfers) |  |
| JULY/AUG/SEPT | 1             | 4           | 1             | JULY/AUG/SEPT         | 100                   | 418                     | 178                                                |  |
| OCT/NOV/DEC   | 0             | 2           | 1             | OCT/NOV/DEC           | 100                   | 240                     | 60                                                 |  |
| JAN/FEB/MAR   | 2             | 0           | 0             | JAN/FEB/MAR           | 100                   | 0                       | 0                                                  |  |
| APR/MAY/JUNE  | 1             | 0           | 0             | APR/MAY/JUNE          | 100                   | 0                       | 0                                                  |  |